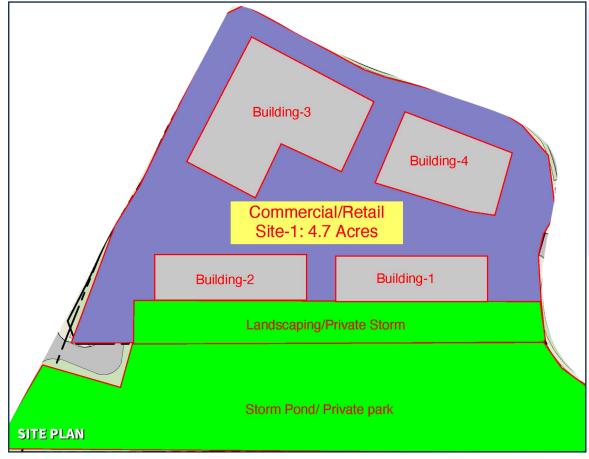

- 4.7 acres
- All utilities to site
- Finishing access included
- Limitless Potential

#### **ABOUT:**

- Multi-phase development
- First commercial/retail opportunity
- Thru traffic access
- Great future for tenant/owner
- Connectivity to I-182

Developing 89 Townhomes, and 19 Single-Family homes