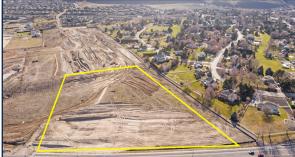

## QUEENSGATE SOUTH | Richland, WA.









## PHASE-1 READY FOR COMMERCIAL/RETAIL USE!

An expansive future ecosystem, combining residential, multi-family, retail, and lodging, offers a lucrative investment opportunity. With ambitious plans awaiting implementation, this plan is going to bring many assets to the community, along with bringing current community members together in the ever expanding Tri-Cities area . This is a great opportunity for an owner/investor to participate in. *MLS#267759* 

- 4.7 acres
- All utilities to site
- Finishing access included
- Limitless Potential







### **WHAT TO EXPECT**







#### **ABOUT:**

- Multi-phase development
- First commercial/retail opportunity
- Thru traffic access
- Great future for tenant/owner
- Connectivity to I-182







Developing 89 Townhomes, and 19 Single-Family h