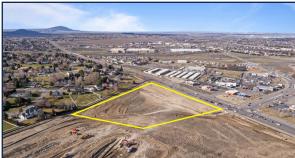

## QUEENSGATE SOUTH | Richland, WA.









## PHASE-1 READY FOR COMMERCIAL/RETAIL USE!

An expansive future ecosystem, combining residential, multi-family, retail, and lodging, offers a lucrative investment opportunity. With ambitious plans awaiting implementation, this plan is going to bring many assets to the community, along with bringing current community members together in the ever expanding Tri-Cities area . This is a great opportunity for an owner/investor to participate in. *MLS#267759* 

- 4.7 acres
- All utilities to site
- Finishing access included
- Limitless Potential







### **WHAT TO EXPECT**







#### **ABOUT:**

- Multi-phase development
- First commercial/retail opportunity
- Thru traffic access
- Great future for tenant/owner
- Connectivity to I-182







Developing 89 Townhomes, and 19 Single-Family hom