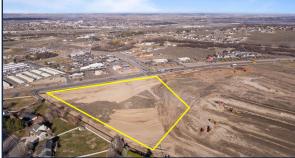

## QUEENSGATE SOUTH | Richland, WA.









## PHASE-1 READY FOR COMMERCIAL/RETAIL USE!

An expansive future ecosystem, combining residential, multi-family, retail, and lodging, offers a lucrative investment opportunity. With ambitious plans awaiting implementation, this plan is going to bring many assets to the community, along with bringing current community members together in the ever expanding Tri-Cities area . This is a great opportunity for an owner/investor to participate in. *MLS#267759* 

- 4.7 acres
- All utilities to site
- Finishing access included
- Limitless Potential







### **WHAT TO EXPECT**







#### **ABOUT:**

- Multi-phase development
- First commercial/retail opportunity
- Thru traffic access
- Great future for tenant/owner
- Connectivity to I-182







Developing 89 Townhomes, and 19 Single-Family