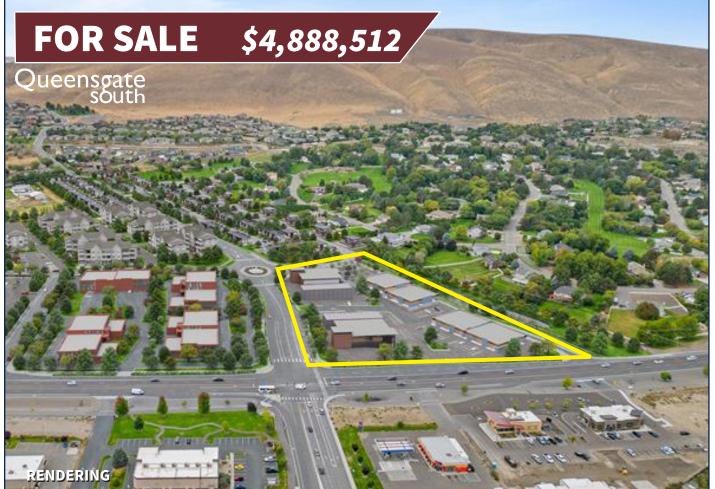

## QUEENSGATE SOUTH | Richland, WA.

## PHASE-1 READY FOR COMMERCIAL/RETAIL USE!

An expansive future ecosystem, combining residential, multi-family, retail, and lodging, offers a lucrative investment opportunity. With ambitious plans awaiting implementation, this plan is going to bring many assets to the community, along with bringing current community members together in the ever expanding Tri-Cities area . This is a great opportunity for an owner/investor to participate in. *MLS#267759* 

- 4.7 acres
- All utilities to site
- Finishing access included
- Limitless Potential

#### **ABOUT:**

- Multi-phase development
- First commercial/retail opportunity
- Thru traffic access
- Great future for tenant/owner
- Connectivity to I-182

Developing 89 Townhomes, and 19 Single-Family homes