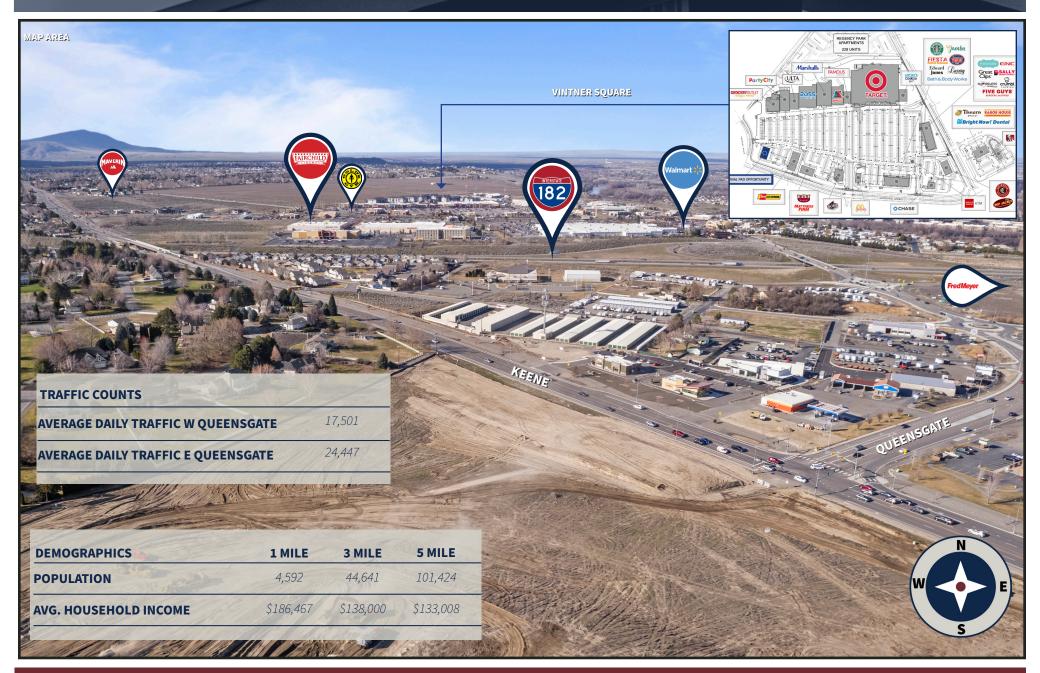

ive future ecosystem, combining residential, multi-family, retail, and lodging, offers a lucrative investment opportunity. With ambitious plans awaiting implementation, this plan is going to bring many assets to the community, along with bringing current community members together in the ever expanding Tri-Cities area . This is a great opportunity for an owner/investor to participate in. *MLS#267759* 

- 4.7 acres
- All utilities to site
- Finishing access included
- Limitless Potential







### **WHAT TO EXPECT**







#### **ABOUT:**

- Multi-phase development
- First commercial/retail opportunity
- Thru traffic access
- Great future for tenant/owner
- Connectivity to I-182







Developing 89 Townhomes, and 19 Single-Family homes

# THE SITE













# THE AREA/ DEMOGRAPHICS







### **INFASTRUCTURE**