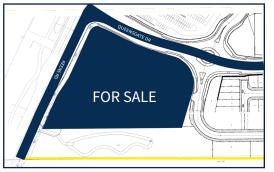

## QUEENSGATE SOUTH | Richland, WA.









## PHASE-1 READY FOR COMMERCIAL/RETAIL USE!

An expansive future ecosystem, combining residential, multi-family, retail, and lodging, offers a lucrative investment opportunity. With ambitious plans awaiting implementation, this plan is going to bring many assets to the community, along with bringing current community members together in the ever expanding Tri-Cities area . This is a great opportunity for an owner/investor to participate in. *MLS#267759* 

- 4.7 acres
- All utilities to site
- Finishing access included
- Limitless Potential







### **WHAT TO EXPECT**







#### **ABOUT:**

- Multi-phase development
- First commercial/retail opportunity
- Thru traffic access
- Great future for tenant/owner
- Connectivity to I-182







Developing 89 Townhomes, and 19 Single-Family homes

# THE SITE













# THE AREA/ DEMOGRAPHICS







### **INFASTRUCTURE**