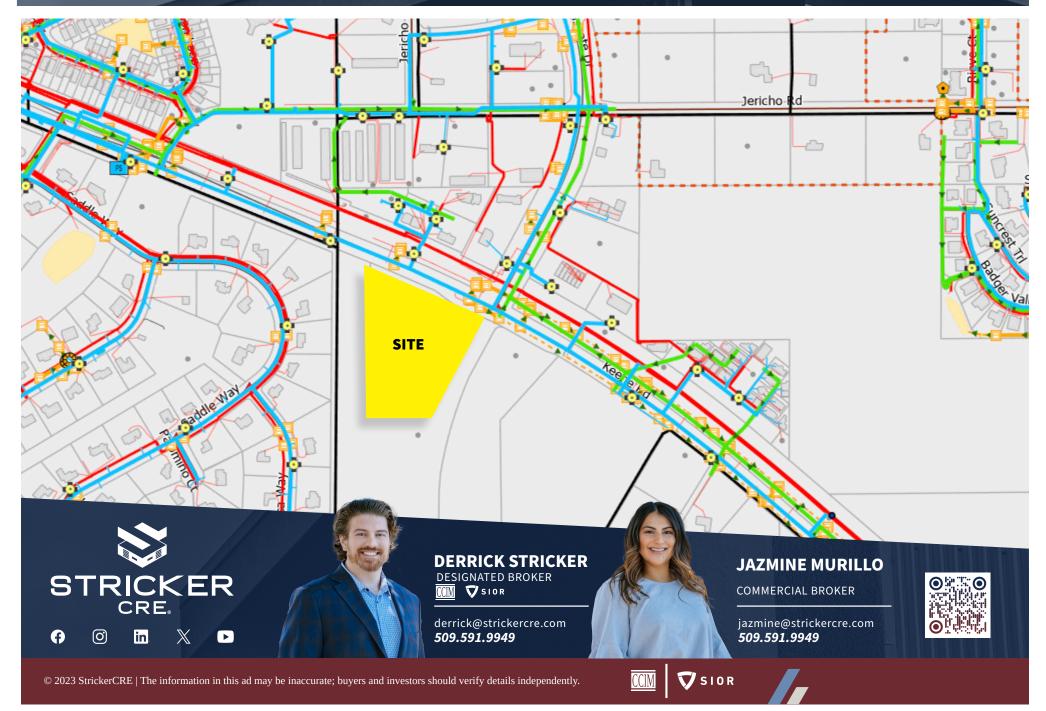

ng residential, multi-family, retail, and lodging, offers a lucrative investment opportunity. With ambitious plans awaiting implementation, this plan is going to bring many assets to the community, along with bringing current community members together in the ever expanding Tri-Cities area . This is a great opportunity for an owner/investor to participate in. *MLS#267759* 

- 4.7 acres
- All utilities to site
- Finishing access included
- Limitless Potential







### **WHAT TO EXPECT**







#### **ABOUT:**

- Multi-phase development
- First commercial/retail opportunity
- Thru traffic access
- Great future for tenant/owner
- Connectivity to I-182







Developing 89 Townhomes, and 19 Single-Family homes

# THE SITE













# THE AREA/ DEMOGRAPHICS







### **INFASTRUCTURE**