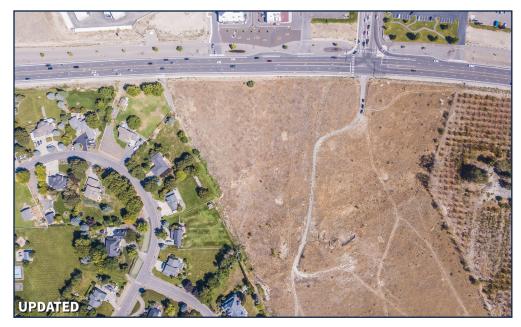

COMMERCIAL/RETAIL USE!

An expansive future ecosystem, combining residential, multi-family, retail, and lodging, offers a lucrative investment opportunity. With ambitious plans awaiting implementation, this plan is going to bring many assets to the community, along with bringing current community members together in the ever expanding Tri-Cities area . This is a great opportunity for an owner/investor to participate in. *MLS#267759* 

- 4.7 acres
- All utilities to site
- Finishing access included
- Limitless Potential







### **WHAT TO EXPECT**







#### **ABOUT:**

- Multi-phase development
- First commercial/retail opportunity
- Thru traffic access
- Great future for tenant/owner
- Connectivity to I-182







Developing 89 Townhomes, and 19 Single-Family homes

# THE SITE













# THE AREA/ DEMOGRAPHICS







### **INFASTRUCTURE**