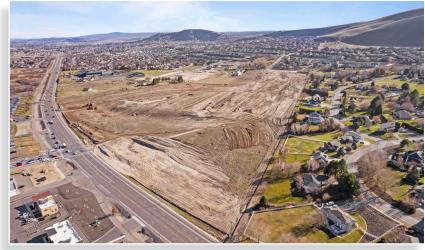

## QUEENSGATE SOUTH | Richland, WA.









## PHASE-1 READY FOR COMMERCIAL/RETAIL USE!

An expansive future ecosystem, combining residential, multi-family, retail, and lodging, offers a lucrative investment opportunity. With ambitious plans awaiting implementation, this plan is going to bring many assets to the community, along with bringing current community members together in the ever expanding Tri-Cities area . This is a great opportunity for an owner/investor to participate in. *MLS#267759* 

- 4.7 acres
- All utilities to site
- Finishing access included
- Limitless Potential







### **WHAT TO EXPECT**







#### **ABOUT:**

- Multi-phase development
- First commercial/retail opportunity
- Thru traffic access
- Great future for tenant/owner
- Connectivity to I-182







Developing 89 Townhomes, and 19 Single-Family homes

# THE SITE













# THE AREA/ DEMOGRAPHICS







### **INFASTRUCTURE**