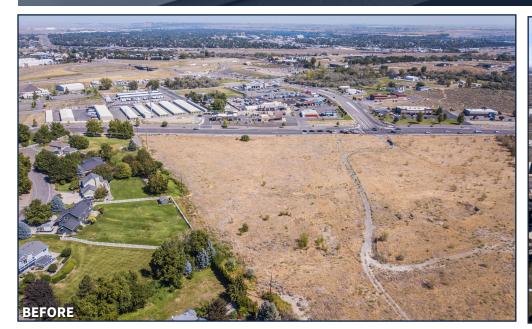

FOR COMMERCIAL/RETAIL USE!

An expansive future ecosystem, combining residential, multi-family, retail, and lodging, offers a lucrative investment opportunity. With ambitious plans awaiting implementation, this plan is going to bring many assets to the community, along with bringing current community members together in the ever expanding Tri-Cities area . This is a great opportunity for an owner/investor to participate in. *MLS#267759* 

- 4.7 acres
- All utilities to site
- Finishing access included
- Limitless Potential







### **WHAT TO EXPECT**







#### **ABOUT:**

- Multi-phase development
- First commercial/retail opportunity
- Thru traffic access
- Great future for tenant/owner
- Connectivity to I-182







Developing 89 Townhomes, and 19 Single-Family homes

# THE SITE













# THE AREA/ DEMOGRAPHICS







### **INFASTRUCTURE**