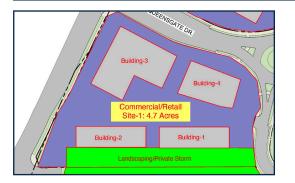

4.7 acres

- All utilities to site
- Finishing access included
- Limitless Potential

© 2023 StrickerCRE | The information in this ad may be inaccurate; buyers and investors should verify details independently.