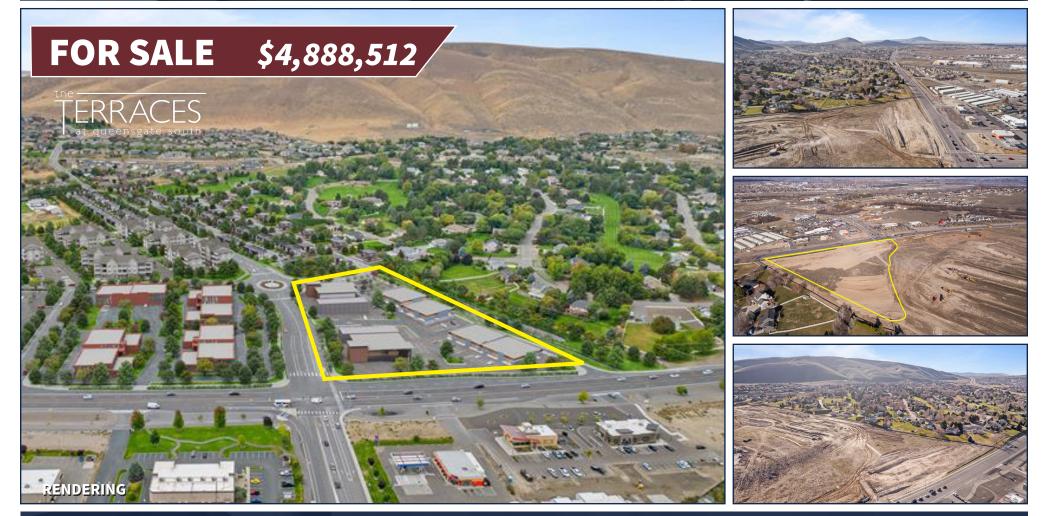

# QUEENSGATE SOUTH | Richland, WA.

# PHASE-1 READY FOR COMMERCIAL/RETAIL USE!

An expansive future ecosystem, combining residential, multi-family, retail, and lodging, offers a lucrative investment opportunity. With ambitious plans awaiting implementation, this plan is going to bring many assets to the community, along with bringing current community members together in the ever expanding Tri-Cities area . This is a great opportunity for an owner/investor to participate in. *MLS*#267759

4.7 acres

- All utilities to site
- Finishing access included
- Limitless Potential

© 2023 StrickerCRE | The information in this ad may be inaccurate; buyers and investors should verify details independently.