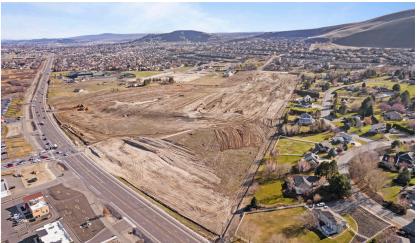

# QUEENSGATE SOUTH | Richland, WA.

# PHASE-1 READY FOR COMMERCIAL/RETAIL USE!

An expansive future ecosystem, combining residential, multi-family, retail, and lodging, offers a lucrative investment opportunity. With ambitious plans awaiting implementation, this plan is going to bring many assets to the community, along with bringing current community members together in the ever expanding Tri-Cities area . This is a great opportunity for an owner/investor to participate in. *MLS*#267759

4.7 acres

- All utilities to site
- Finishing access included
- Limitless Potential

© 2023 StrickerCRE | The information in this ad may be inaccurate; buyers and investors should verify details independently.

### **ABOUT:**

- Multi-phase development
- First commercial/retail opportunity
- Thru traffic access
- Great future for tenant/owner
- Connectivity to I-182

Developing 89 Townhomes, and 19 Single-Family homes.