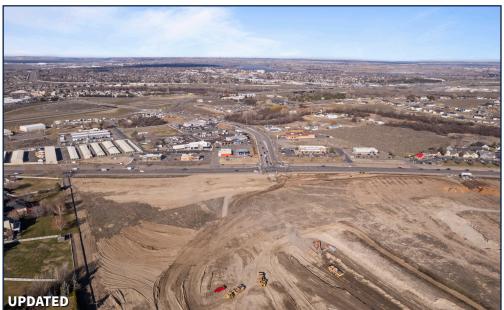

lucrative investment opportunity. With ambitious plans awaiting implementation, this plan is going to bring many assets to the community, along with bringing current community members together in the ever expanding Tri-Cities area . This is a great opportunity for an owner/investor to participate in. *MLS*#267759

4.7 acres

- All utilities to site
- Finishing access included
- Limitless Potential

© 2023 StrickerCRE | The information in this ad may be inaccurate; buyers and investors should verify details independently.



### WHAT TO EXPECT



#### 21.15 5TVV







### **ABOUT:**

- Multi-phase development
- First commercial/retail opportunity
- Thru traffic access
- Great future for tenant/owner
- Connectivity to I-182



Developing 89 Townhomes, and 19 Single-Family homes.

















**V**SIOR

CCIM

© 2023 StrickerCRE | The information in this ad may be inaccurate; buyers and investors should verify details independently.

# THE AREA/ DEMOGRAPHICS





© 2023 StrickerCRE | The information in this ad may be inaccurate; buyers and investors should verify details independently.

strickerCRE.com

### INFRASTRUCTURE