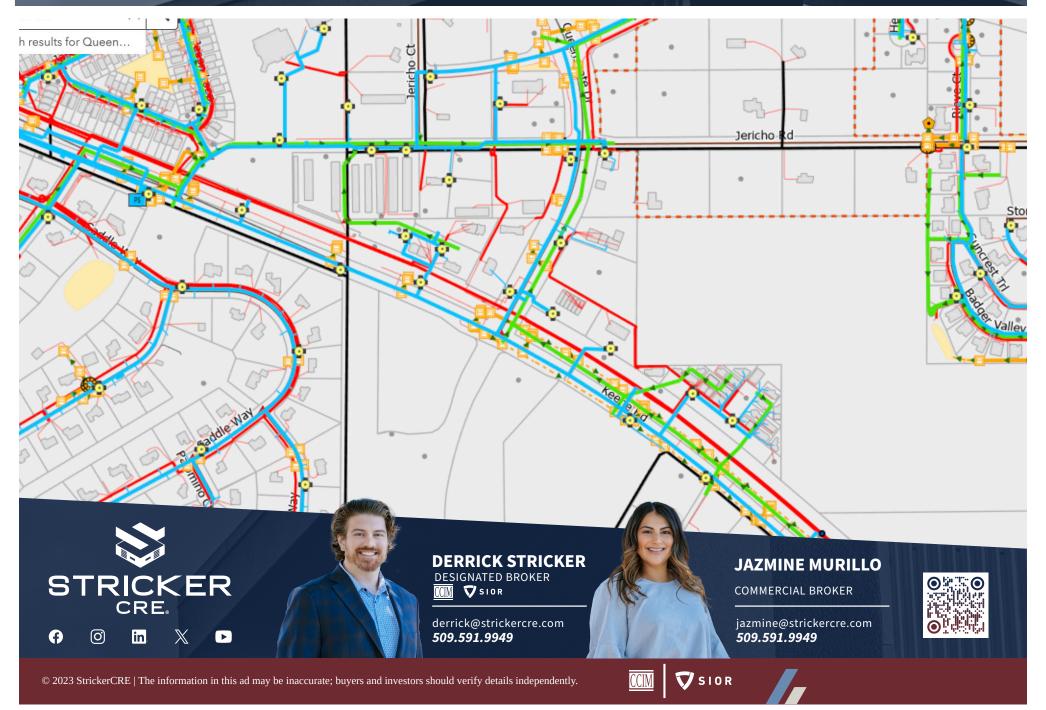

o site
- Finishing access included
- Limitless Potential

© 2023 StrickerCRE | The information in this ad may be inaccurate; buyers and investors should verify details independently.



### WHAT TO EXPECT



#### 21.15 5TVV







### **ABOUT:**

- Multi-phase development
- First commercial/retail opportunity
- Thru traffic access
- Great future for tenant/owner
- Connectivity to I-182



Developing 89 Townhomes, and 19 Single-Family homes.

















**V**SIOR

CCIM

© 2023 StrickerCRE | The information in this ad may be inaccurate; buyers and investors should verify details independently.

# THE AREA/ DEMOGRAPHICS





© 2023 StrickerCRE | The information in this ad may be inaccurate; buyers and investors should verify details independently.

strickerCRE.com

### INFRASTRUCTURE