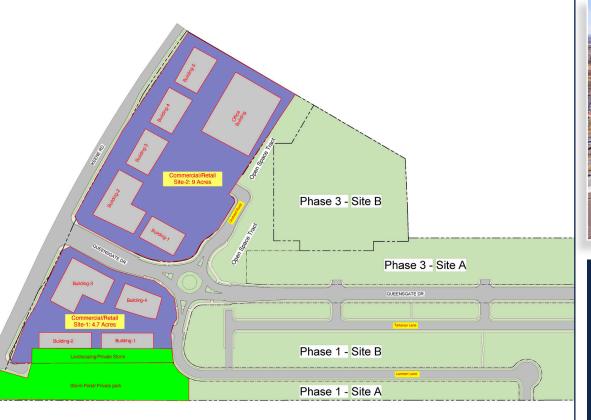

4.7 acres

- All utilities to site
- Finishing access included
- Limitless Potential

© 2023 StrickerCRE | The information in this ad may be inaccurate; buyers and investors should verify details independently.

### **ABOUT:**

- Multi-phase development
- First commercial/retail opportunity
- Thru traffic access
- Great future for tenant/owner
- Connectivity to I-182

Developing 89 Townhomes, and 19 Single-Family homes.