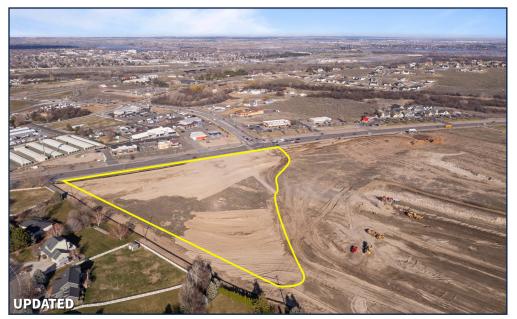

4.7 acres

- All utilities to site
- Finishing access included
- Limitless Potential

© 2023 StrickerCRE | The information in this ad may be inaccurate; buyers and investors should verify details independently.

### **ABOUT:**

- Multi-phase development
- First commercial/retail opportunity
- Thru traffic access
- Great future for tenant/owner
- Connectivity to I-182

Developing 89 Townhomes, and 19 Single-Family homes.