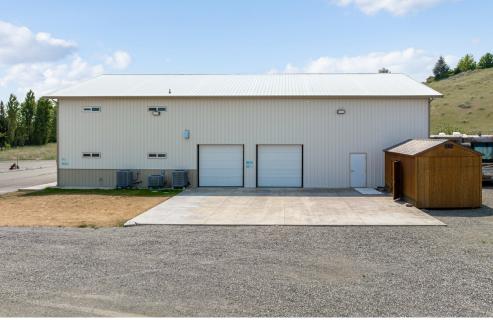

# **Photos**

Versatile Space: The CG zoned flex building is situated on 1.42 Acres, providing ample space for a variety of uses.

Flexible Layout: With a 3,950 SF clear span building, tall eave heights, and 4 roll-up doors, your business can fully utilize the compound.