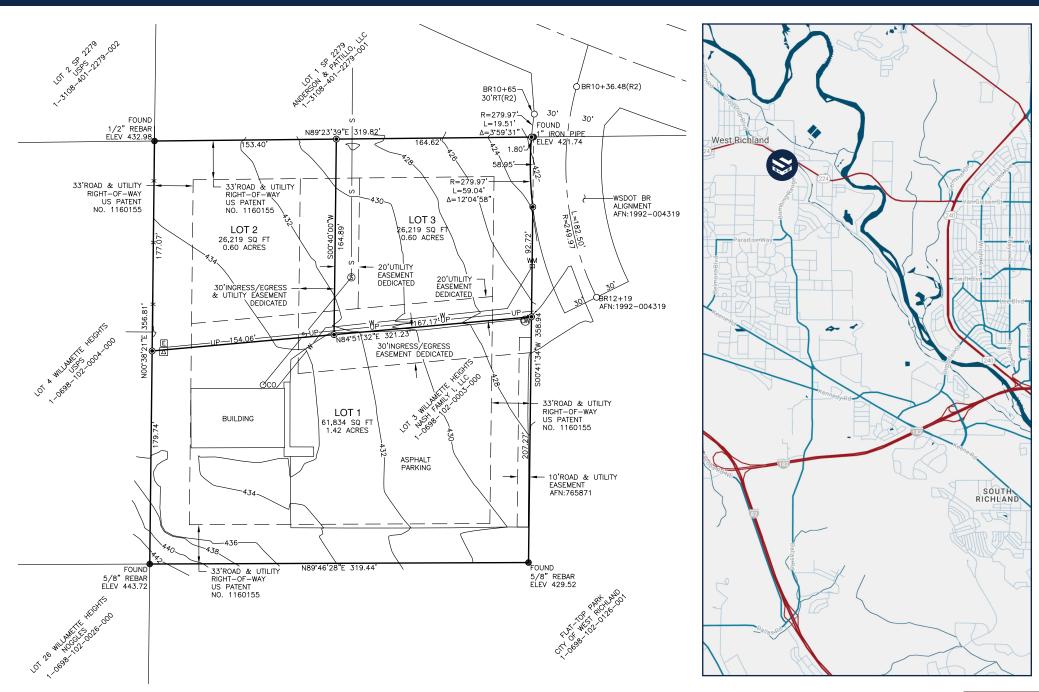

vent venue space, coffee roasting, retail, wholesale, and more.





## Property Overview 🆊



#### Additional Mezzanine Space:

The building features 1,450 SF of finished mezzanine space, providing extra room for your operations.

**Functional Amenities:** Enjoy the convenience of 2 ADA restrooms, an office, and a kitchenette, creating a functional setup for your clients and customers.

**Expansion Potential:** The facility includes two parcels to the north, each measuring 0.60 Acres, providing an opportunity for future expansion.

Investment Opportunity: The two additional lots are listed separately for sale at \$9.70/SF (\$250k each), offering potential for growth and development.

**\$1,750,000**Building + 2 Lots

**\$500,000** (9.70/sf) 2 Lots | 1.2 acres







## Survey & Location



# **Photos**













# Photos /















8486 Gage Blvd. Suite D | Kennewick WA 99336 *office*: (509) 591-9949 *email*: derrick@strickercre.com













**Derrick Stricker, CCIM, SIOR**Designated Broker







Jazmine Murillo Commercial Broker

strickerCRE.com

This communication has no warranty or representation, express or implied as to the accuracy of the information contained herein and same is submitted subject to errors and omissions. Buyer and Seller are responsible for independently verifying all presented information.