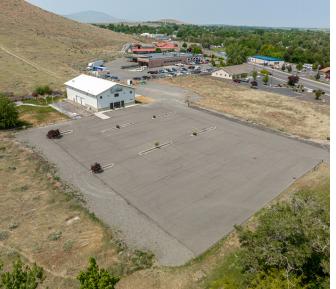

ee roasting, retail, wholesale, and more.





## Property Overview 🆊



#### Additional Mezzanine Space:

The building features 1,450 SF of finished mezzanine space, providing extra room for your operations.

**Functional Amenities:** Enjoy the convenience of 2 ADA restrooms, an office, and a kitchenette, creating a functional setup for your clients and customers.

**Expansion Potential:** The facility includes two parcels to the north, each measuring 0.60 Acres, providing an opportunity for future expansion.

Investment Opportunity: The two additional lots are listed separately for sale at \$9.70/SF (\$250k each), offering potential for growth and development.

**\$1,750,000**Building + 2 Lots

**\$500,000** (9.70/sf) 2 Lots | 1.2 acres







## Survey & Location



# **Photos**













# Photos /















8486 Gage Blvd. Suite D | Kennewick WA 99336 *office*: (509) 591-9949 *email*: derrick@strickercre.com













**Derrick Stricker, CCIM, SIOR**Designated Broker







Jazmine Murillo Commercial Broker

strickerCRE.com

This communication has no warranty or representation, express or implied as to the accuracy of the information contained herein and same is submitted subject to errors and omissions. Buyer and Seller are responsible for independently verifying all presented information.