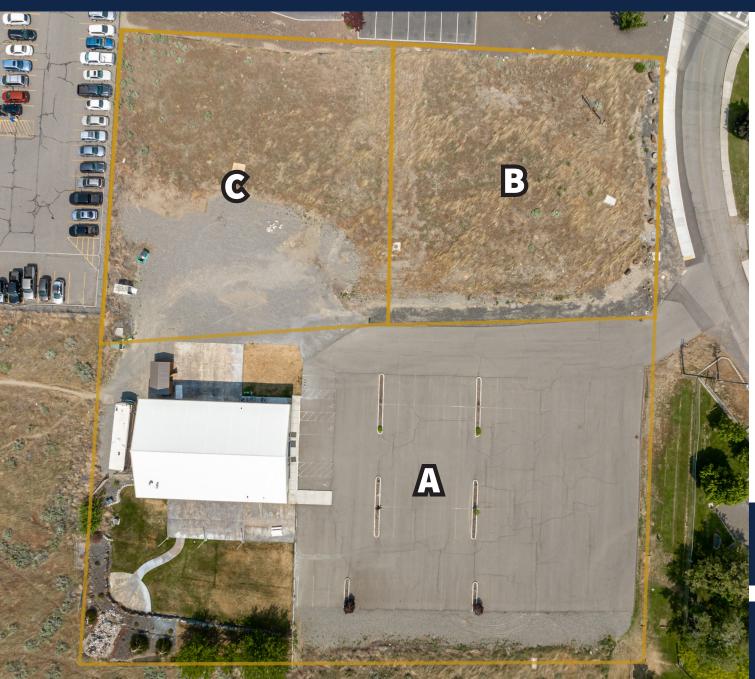

Versatile Space: The CG zoned flex building is situated on 1.42 Acres, providing ample space for a variety of uses.

Flexible Layout: With a 3,950 SF clear span building, tall eave heights, and 4 roll-up doors, your business can fully utilize the compound.

**Expansion Potential:** The facility includes two parcels to the north, each measuring 0.60 Acres, providing an opportunity for future expansion.

Investment Opportunity: The two additional lots are listed separately for sale at \$9.70/SF (\$250k each), offering potential for growth and development.

**\$1,750,000**Building + 2 Lots

**\$500,000** (9.70/sf) 2 Lots | 1.2 acres

## Survey & Location