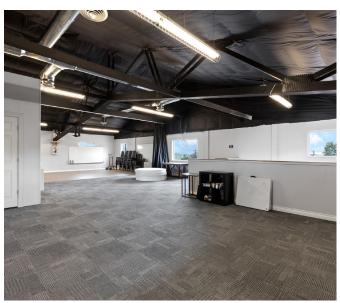

sale, and more.





## Property Overview 🆊



#### Additional Mezzanine Space:

The building features 1,450 SF of finished mezzanine space, providing extra room for your operations.

**Functional Amenities:** Enjoy the convenience of 2 ADA restrooms, an office, and a kitchenette, creating a functional setup for your clients and customers.

**Expansion Potential:** The facility includes two parcels to the north, each measuring 0.60 Acres, providing an opportunity for future expansion.

Investment Opportunity: The two additional lots are listed separately for sale at \$9.70/SF (\$250k each), offering potential for growth and development.

**\$1,750,000**Building + 2 Lots

**\$500,000** (9.70/sf) 2 Lots | 1.2 acres







## Survey & Location



# **Photos**













# Photos /















8486 Gage Blvd. Suite D | Kennewick WA 99336 *office*: (509) 591-9949 *email*: derrick@strickercre.com













**Derrick Stricker, CCIM, SIOR**Designated Broker







Jazmine Murillo Commercial Broker

strickerCRE.com

This communication has no warranty or representation, express or implied as to the accuracy of the information contained herein and same is submitted subject to errors and omissions. Buyer and Seller are responsible for independently verifying all presented information.