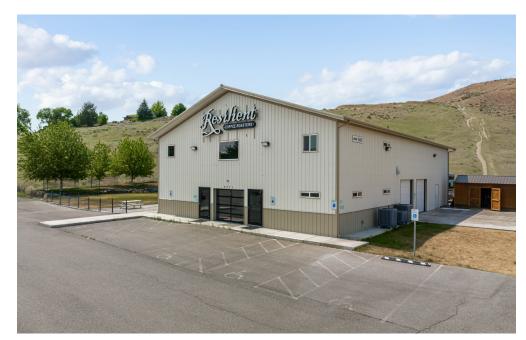

# **Photos**

## Property Overview /

**Convenient Location:** Situated in West Richland, the flex building is conveniently located off Van Giesen and Bombing Range Road.

**Modern Construction:** Built in 2015, this flex building offers a contemporary design and functional layout.

Versatile Space: The CG zoned flex building is situated on 1.42 Acres, providing ample space for a variety of uses.

Flexible Layout: With a 3,950 SF clear span building, tall eave heights, and 4 roll-up doors, your business can fully utilize the compound.