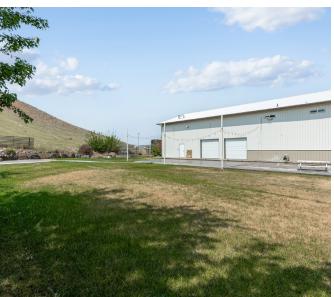

ffee roasting, retail, wholesale, and more.





## Property Overview 🆊



#### Additional Mezzanine Space:

The building features 1,450 SF of finished mezzanine space, providing extra room for your operations.

**Functional Amenities:** Enjoy the convenience of 2 ADA restrooms, an office, and a kitchenette, creating a functional setup for your clients and customers.

**Expansion Potential:** The facility includes two parcels to the north, each measuring 0.60 Acres, providing an opportunity for future expansion.

Investment Opportunity: The two additional lots are listed separately for sale at \$9.70/SF (\$250k each), offering potential for growth and development.

**\$1,750,000**Building + 2 Lots

**\$500,000** (9.70/sf) 2 Lots | 1.2 acres







## Survey & Location



# **Photos**













# Photos /















8486 Gage Blvd. Suite D | Kennewick WA 99336 *office*: (509) 591-9949 *email*: derrick@strickercre.com













**Derrick Stricker, CCIM, SIOR**Designated Broker







Jazmine Murillo Commercial Broker

strickerCRE.com

This communication has no warranty or representation, express or implied as to the accuracy of the information contained herein and same is submitted subject to errors and omissions. Buyer and Seller are responsible for independently verifying all presented information.