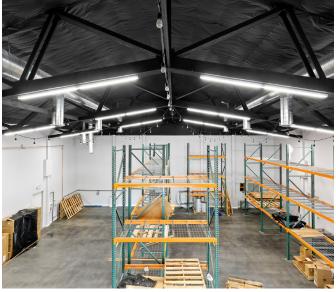

lesale, and more.





## Property Overview 🆊



#### Additional Mezzanine Space:

The building features 1,450 SF of finished mezzanine space, providing extra room for your operations.

**Functional Amenities:** Enjoy the convenience of 2 ADA restrooms, an office, and a kitchenette, creating a functional setup for your clients and customers.

**Expansion Potential:** The facility includes two parcels to the north, each measuring 0.60 Acres, providing an opportunity for future expansion.

Investment Opportunity: The two additional lots are listed separately for sale at \$9.70/SF (\$250k each), offering potential for growth and development.

**\$1,750,000**Building + 2 Lots

**\$500,000** (9.70/sf) 2 Lots | 1.2 acres







## Survey & Location



# **Photos**













# Photos /















8486 Gage Blvd. Suite D | Kennewick WA 99336 *office*: (509) 591-9949 *email*: derrick@strickercre.com













**Derrick Stricker, CCIM, SIOR**Designated Broker







Jazmine Murillo Commercial Broker

strickerCRE.com

This communication has no warranty or representation, express or implied as to the accuracy of the information contained herein and same is submitted subject to errors and omissions. Buyer and Seller are responsible for independently verifying all presented information.