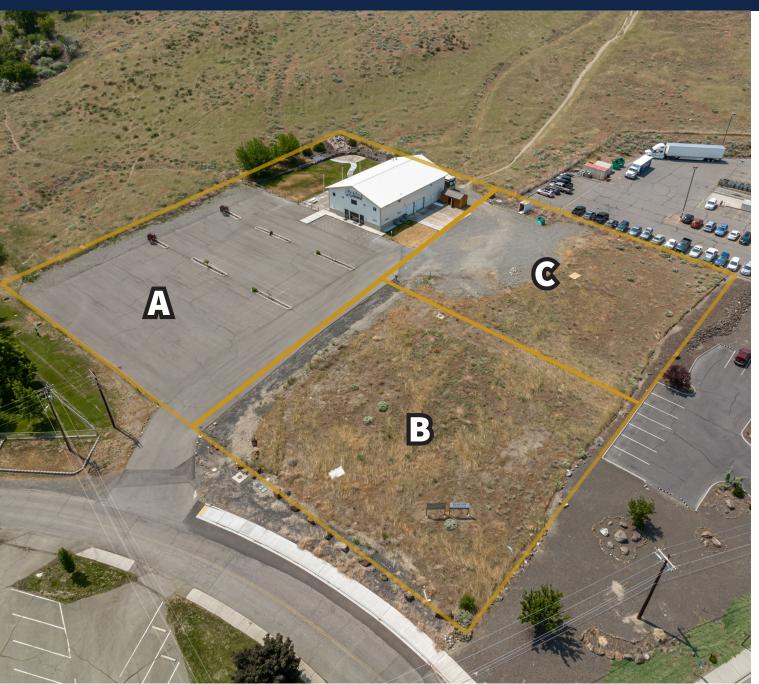

Versatile Space: The CG zoned flex building is situated on 1.42 Acres, providing ample space for a variety of uses.

Flexible Layout: With a 3,950 SF clear span building, tall eave heights, and 4 roll-up doors, your business can fully utilize the compound.

**Expansion Potential:** The facility includes two parcels to the north, each measuring 0.60 Acres, providing an opportunity for future expansion.

Investment Opportunity: The two additional lots are listed separately for sale at \$9.70/SF (\$250k each), offering potential for growth and development.

**\$1,750,000**Building + 2 Lots

**\$500,000** (9.70/sf) 2 Lots | 1.2 acres

## Survey & Location