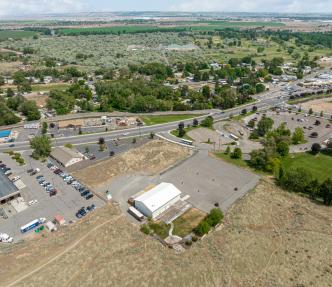

roasting, retail, wholesale, and more.





## Property Overview 🆊



#### Additional Mezzanine Space:

The building features 1,450 SF of finished mezzanine space, providing extra room for your operations.

**Functional Amenities:** Enjoy the convenience of 2 ADA restrooms, an office, and a kitchenette, creating a functional setup for your clients and customers.

**Expansion Potential:** The facility includes two parcels to the north, each measuring 0.60 Acres, providing an opportunity for future expansion.

Investment Opportunity: The two additional lots are listed separately for sale at \$9.70/SF (\$250k each), offering potential for growth and development.

**\$1,750,000**Building + 2 Lots

**\$500,000** (9.70/sf) 2 Lots | 1.2 acres







## Survey & Location



# **Photos**













# Photos /















8486 Gage Blvd. Suite D | Kennewick WA 99336 *office*: (509) 591-9949 *email*: derrick@strickercre.com













**Derrick Stricker, CCIM, SIOR**Designated Broker







Jazmine Murillo Commercial Broker

strickerCRE.com

This communication has no warranty or representation, express or implied as to the accuracy of the information contained herein and same is submitted subject to errors and omissions. Buyer and Seller are responsible for independently verifying all presented information.