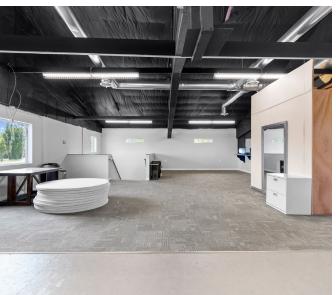

holesale, and more.





## Property Overview 🆊



#### Additional Mezzanine Space:

The building features 1,450 SF of finished mezzanine space, providing extra room for your operations.

**Functional Amenities:** Enjoy the convenience of 2 ADA restrooms, an office, and a kitchenette, creating a functional setup for your clients and customers.

**Expansion Potential:** The facility includes two parcels to the north, each measuring 0.60 Acres, providing an opportunity for future expansion.

Investment Opportunity: The two additional lots are listed separately for sale at \$9.70/SF (\$250k each), offering potential for growth and development.

**\$1,750,000**Building + 2 Lots

**\$500,000** (9.70/sf) 2 Lots | 1.2 acres







## Survey & Location



# **Photos**













# Photos /















8486 Gage Blvd. Suite D | Kennewick WA 99336 *office*: (509) 591-9949 *email*: derrick@strickercre.com













**Derrick Stricker, CCIM, SIOR**Designated Broker







Jazmine Murillo Commercial Broker

strickerCRE.com

This communication has no warranty or representation, express or implied as to the accuracy of the information contained herein and same is submitted subject to errors and omissions. Buyer and Seller are responsible for independently verifying all presented information.