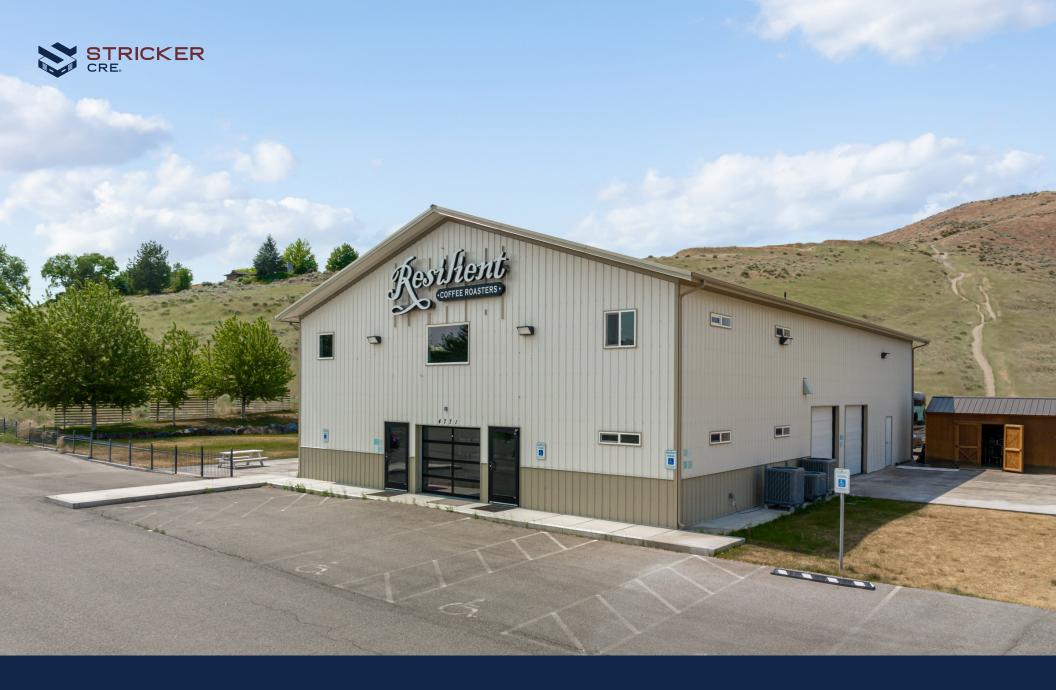

## Property Overview /

**Convenient Location:** Situated in West Richland, the flex building is conveniently located off Van Giesen and Bombing Range Road.

**Modern Construction:** Built in 2015, this flex building offers a contemporary design and functional layout.

Versatile Space: The CG zoned flex building is situated on 1.42 Acres, providing ample space for a variety of uses.

Flexible Layout: With a 3,950 SF clear span building, tall eave heights, and 4 roll-up doors, your business can fully utilize the compound.

Wide Range of Uses: The CG zoning allows for diverse applications, including wedding/event venue space, coffee roasting, retail, wholesale, and more.